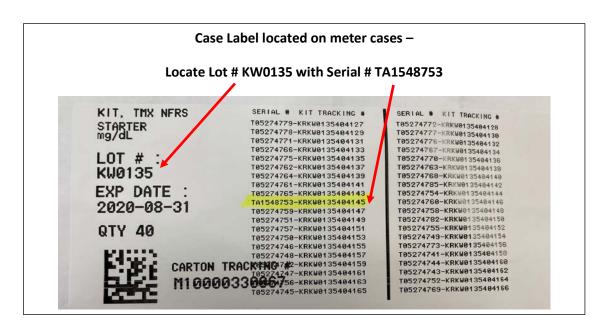

- Pharmacists/DME Providers: Determine whether you have or may have the affected meter in inventory by examining the lot number (KW0135) and meter serial number (TA1548753) printed on the outer case/shipper label or on the side of the individual meter box. (See page 3 for images of these labels). If you have any product from lot KW0135, you may have the affected meter. Please check your inventory and product labels to determine if you have meter serial number TA1548753. If you have this meter in inventory, please contact Trividia Health toll-free at 1-800-518-5726, Monday-Friday, 8AM-8PM EST to expedite return and replacement of the meter. Please advise any patients who may have lot KW0135 or meter serial number TA1548753 to contact Trividia Health toll-free at 1-800-518-5726, Monday-Friday, 8AM-8PM EST. Please advise patients that they may continue to test blood glucose using any other Trividia Health blood glucose meter not included in this recall while waiting for their replacement meter to arrive. Patients should only use test strips that are intended for use with their meters. If you receive inquiries from health care professionals or meter users, please reference the above instructions.
- <u>Distributors</u>: Determine whether you have or may have the affected meter in inventory by examining the lot number (KW0135) and meter serial number (TA1548753) printed on the outer case/shipper label or on the side of the individual meter box. (See page 3 for images of these labels). If you have any product from lot KW0135, you may have the affected meter. Please check your inventory and product labels to determine if you have meter serial number TA1548753. If you have this meter in inventory, please contact Trividia Health toll-free at 1-800-518-5726, Monday-Friday, 8AM-8PM EST to expedite return and replacement of the meter. In addition, please notify your customers of this voluntary product recall immediately. Request that they return only the product identified as Lot KW0135 or return the meter box identified as Lot KW0135 with serial number TA1548753, following your normal return procedures. Once you have received all meters to be returned, please call Trividia Health toll-free at 1-800-518-5726, Monday-Friday, 8AM-8PM EST to obtain prepaid return labels.