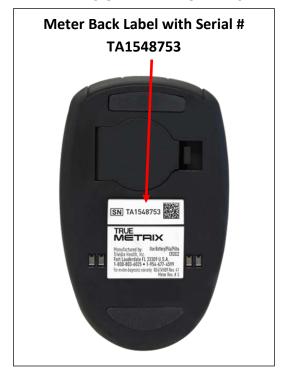

Follow the instructions below to determine if you have the affected meter and to have it replaced at no change:

- People with Diabetes: Determine whether you have the affected meter by obtaining the serial number from the serial number label on the back of the meter (TA1548753) and visiting www.TrividiaHealth.com/air-product-notice or by calling Trividia Health toll-free at 1-800-518-5726, Monday-Friday, 8AM-8PM EST. (See page 4 for images of the meter and meter labels). Trividia Health will verify the affected meter by serial number and will expedite return and replacement of the meter at no charge to you. Discontinue use of the meter immediately if it is determined you have the affected meter. You may continue to test blood glucose using any other Trividia Health blood glucose meter not included in this recall, while waiting for your replacement meter to arrive. Only use test strips that are intended for use with your meter.
- Health Care Professionals: Determine whether you have or may have the affected meter in inventory by examining the kit lot number (KW0135) and meter serial number (TA1548753) printed on the outer case/shipper label or on the side of the individual meter box. (See page 3 for images of these labels). If you have any product from lot KW0135, you may have the