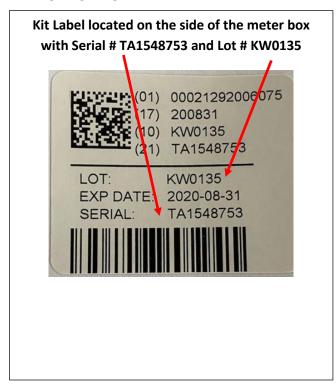

Follow the instructions below to determine if you have the affected meter and to have it replaced at no change:

- People with Diabetes: Determine whether you have the affected meter by obtaining the serial number from the serial number label on the back of the meter (TA1548753) and visiting www.TrividiaHealth.com/air-product-notice or by calling Trividia Health toll-free at 1-800-518-5726, Monday-Friday, 8AM-8PM EST. (See page 4 for images of the meter and meter labels). Trividia Health will verify the affected meter by serial number and will expedite return and replacement of the meter at no charge to you. Discontinue use of the meter immediately if it is determined you have the affected meter. You may continue to test blood glucose using any other Trividia Health blood glucose meter not included in this recall, while waiting for your replacement meter to arrive. Only use test strips that are intended for use with your meter.
- Health Care Professionals: Determine whether you have or may have the affected meter in inventory by examining the kit lot number (KW0135) and meter serial number (TA1548753) printed on the outer case/shipper label or on the side of the individual meter box. (See page 3 for images of these labels). If you have any product from lot KW0135, you may have the

- Pharmacists/DME Providers: Determine whether you have or may have the affected meter in inventory by examining the lot number (KW0135) and meter serial number (TA1548753) printed on the outer case/shipper label or on the side of the individual meter box. (See page 3 for images of these labels). If you have any product from lot KW0135, you may have the affected meter. Please check your inventory and product labels to determine if you have meter serial number TA1548753. If you have this meter in inventory, please contact Trividia Health toll-free at 1-800-518-5726, Monday-Friday, 8AM-8PM EST to expedite return and replacement of the meter. Please advise any patients who may have lot KW0135 or meter serial number TA1548753 to contact Trividia Health toll-free at 1-800-518-5726, Monday-Friday, 8AM-8PM EST. Please advise patients that they may continue to test blood glucose using any other Trividia Health blood glucose meter not included in this recall while waiting for their replacement meter to arrive. Patients should only use test strips that are intended for use with their meters. If you receive inquiries from health care professionals or meter users, please reference the above instructions.
- <u>Distributors</u>: Determine whether you have or may have the affected meter in inventory by examining the lot number (KW0135) and meter serial number (TA1548753) printed on the outer case/shipper label or on the side of the individual meter box. (See page 3 for images of these labels). If you have any product from lot KW0135, you may have the affected meter. Please check your inventory and product labels to determine if you have meter serial number TA1548753. If you have this meter in inventory, please contact Trividia Health toll-free at 1-800-518-5726, Monday-Friday, 8AM-8PM EST to expedite return and replacement of the meter. In addition, please notify your customers of this voluntary product recall immediately. Request that they return only the product identified as Lot KW0135 or return the meter box identified as Lot KW0135 with serial number TA1548753, following your normal return procedures. Once you have received all meters to be returned, please call Trividia Health toll-free at 1-800-518-5726, Monday-Friday, 8AM-8PM EST to obtain prepaid return labels.