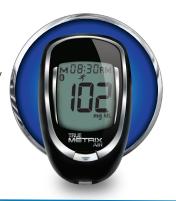

#### TRUE METRIX® AIR -

Technology with Reach

#### **FEATURES:**

- Bluetooth® Smart Connectivity
- No Codina
- Results as fast as 4 seconds
- 7-, 14-, 30-, 60- and 90- day averaging
- 6 Event Tags
- · Stores 1,000 results with time and date