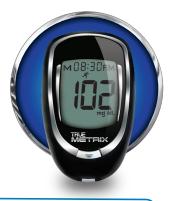

#### TRUE METRIX® -

Accuracy Is Confidence

#### **FEATURES:**

- No Codina
- · Results as fast as 4 seconds
- 7-, 14- and 30-day averaging
- 6 Event Tags
- Stores 500 results with time and date

Both systems use TRUE METRIX® **Self-Monitoring Test Strips** 