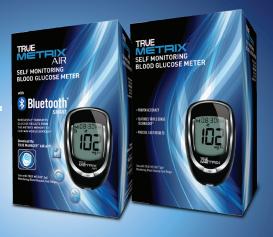

## Select the Meter That Best Meets Your Patient's Testing Needs

#### TRUE METRIX® AIR -

Technology with Reach

#### TRUE METRIX® -

Accuracy Is Confidence