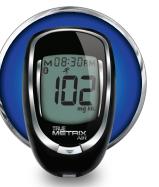

### FEATURES:

- No Coding
- Results as fast as 4 seconds
- 7-, 14- and 30-day averaging
- 6 Event Tags
- Stores 500 results with time and date

Featuring TRIPLI TECHN **Both systems use TRUE METRIX® Self-Monitoring Test Strips** 