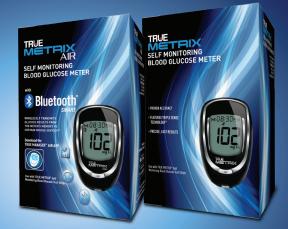

## TRUE METRIX<sup>®</sup> AIR -

Technology with Reach

### FEATURES:

- Bluetooth<sup>®</sup> Smart Connectivity
- No Coding
- Results as fast as 4 seconds
- 7-, 14-, 30-, 60- and 90- day averaging
- 6 Event Tags
- Stores 1,000 results with time and date

**TRUE METRIX<sup>®</sup> –** Accuracy Is Confidence