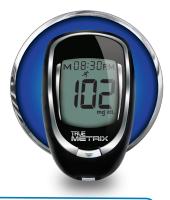

### FEATURES:

- Bluetooth<sup>®</sup> Smart Connectivity
- No Coding
- Results as fast as 4 seconds
- 7-, 14-, 30-, 60- and 90- day averaging
- 6 Event Tags
- Stores 1,000 results with time and date

**TRUE METRIX<sup>®</sup> –** Accuracy Is Confidence