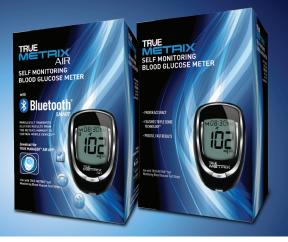

# Select the Meter That Best Meets Your Patient's Testing Needs

## TRUE METRIX® AIR -

Technology with Reach

# **FEATURES:**

- Bluetooth® Smart Connectivity
- No Coding
- · Results as fast as 4 seconds
- 7-, 14-, 30-, 60- and 90- day averaging
- 6 Event Tags
- Stores 1,000 results with time and date

### TRUE METRIX® -

Accuracy Is Confidence

### **FEATURES:**

- · No Coding
- Results as fast as 4 seconds
- 7-, 14- and 30-day averaging
- 6 Event Tags
- Stores 500 results with time and date

Both systems use TRUE METRIX® Self-Monitoring Test Strips